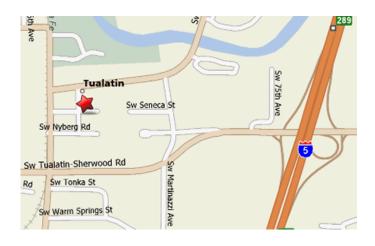

Higher Level Rounds start at 7 pm; Regular Pre-Rounds start at 7:30. Plus Squares from 8 pm until 10:30.

Be sure to check our website for cancellations or changes. www.mixandminglesquares.org

We dance dbd Plus at the Winona Grange Hall at 8340 SW Seneca Street in Tualatin, OR, most first and third Saturdays.